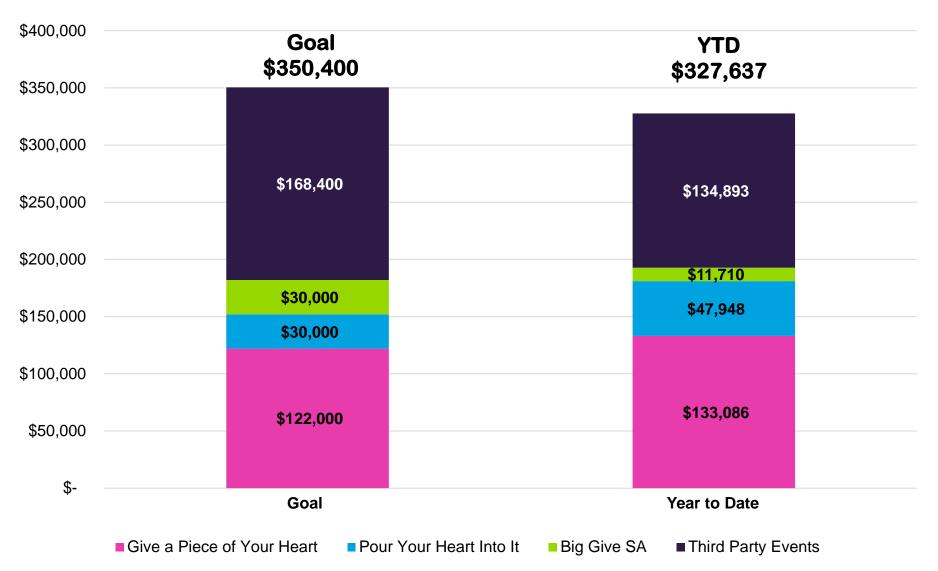

|             |                      |  |
| \$600,000   | \$477,722                         | \$168,904               |             | \$1,071,239          |  |
| \$400,000   |                                   | \$168,904               |             |                      |  |
| \$200,000   | \$142,567                         | \$168,904               |             |                      |  |
| ψ200,000    | \$156,304                         | \$168,904               |             |                      |  |
| \$-         | <b>\$72,950</b><br>FY 2015 Actual | FY 2016 Goal            |             | FY 2016 Actual       |  |
|             | ■1st Quarter                      | 2nd Quarter 3rd Quarter | 4th Quarter |                      |  |



#### **Special Events Revenue**





### **Third Party Event Overview**