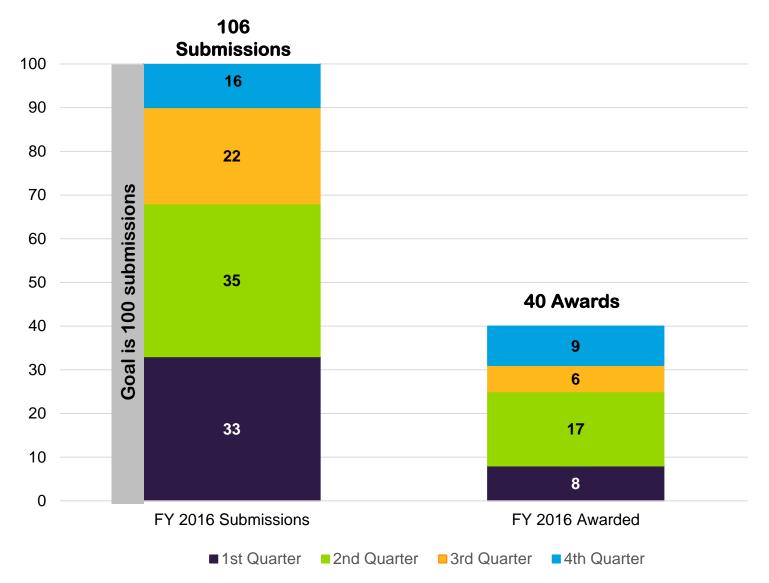

/del> ,07 <i>3</i> | \$94,159                                   | \$96,955         |
| \$200,000 | \$80,572                      |                                            |                  |
| \$150,000 | A77.400                       | \$94,164                                   | \$90,124         |
| \$100,000 | \$77,168                      |                                            |                  |
| \$50,000  | \$78,266                      | \$94,156                                   | \$102,140        |
| \$-       | FY 15                         | FY 16 Goal                                 | FY 16 Actual     |
|           | 1st Qua                       | arter 🗧 2nd Quarter 🧧 3rd Quarter 🗧 4th Qu | uarter           |



# **Grant Proposal Submissions**

Fiscal Year 2016





# **Grant Revenue**

| \$2,000,000 | \$849,543<br>Total                | \$675,616<br>Total      |             | \$1,894,825<br>Total |  |
|-------------|-----------------------------------|-------------------------|-------------|----------------------|--|
| \$1,800,000 | Iotai                             |                         |             |                      |  |
| \$1,600,000 |                                   |                         |             | \$361,650            |  |
| \$1,400,000 |                                   |                         |             | \$297,275            |  |
| \$1,200,000 |                                   |                         |             | \$164,661            |  |
| \$1,000,000 |                                   |