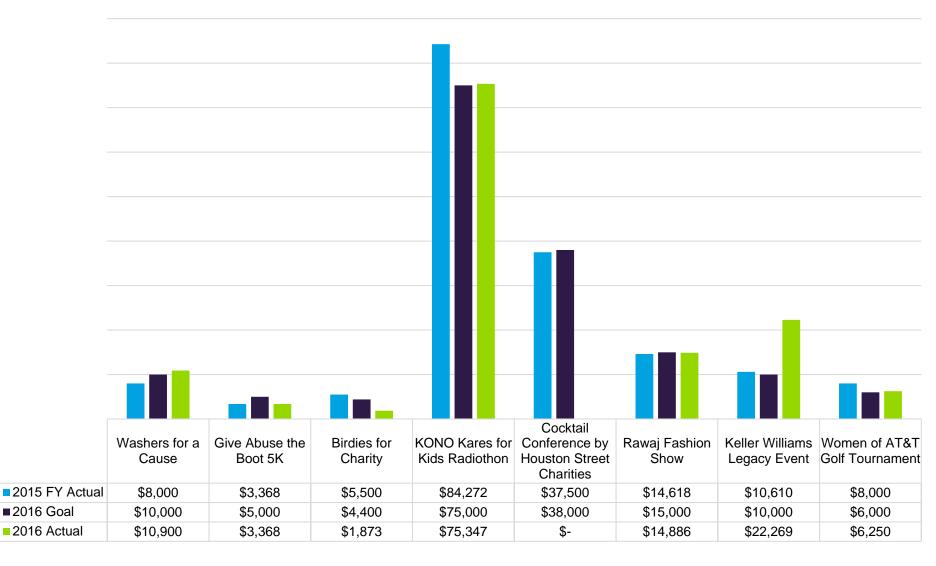

|  |
| \$600,000   | \$477,722                         | \$168,904               |             | \$1,071,239          |  |
| \$400,000   |                                   | \$168,904               |             |                      |  |
| \$200,000   | \$142,567                         | \$168,904               |             |                      |  |
| ψ200,000    | \$156,304                         | \$168,904               |             |                      |  |
| \$-         | <b>\$72,950</b><br>FY 2015 Actual | FY 2016 Goal            |             | FY 2016 Actual       |  |
|             | ■1st Quarter                      | 2nd Quarter 3rd Quarter | 4th Quarter |                      |  |



#### **Special Events Revenue**





### **Third Party Event Overview**