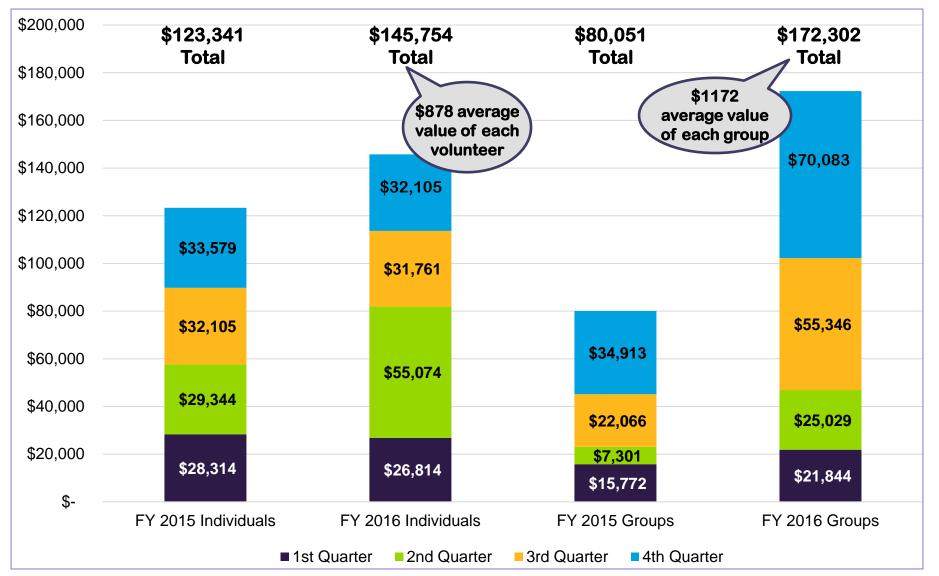

# Performance and Quality Improvement

# **Development Department**

# 4th Quarter, FY 2016



## **Volunteer Hours**





### Value of Volunteers

**Fiscal Year 2016** 





# **Thrift Boutique Revenue**

Fiscal Year 2016

| \$450,000 | Prior FY<br>\$320,685         | FY Goal<br>\$376,639                       | YTD<br>\$392,265 |
|-----------|-------------------------------|--------------------------------------------|------------------|
| \$400,000 |                               |                                            |                  |
| \$350,000 |                               | \$94,160                                   | \$103,046        |
| \$300,000 | \$84,679                      |                                            |                  |
| \$250,000 | \$0 <del>4</del> ,07 <i>3</i> | \$94,159                                   | \$96,955         |
| \$200,000 | \$80,572                      |