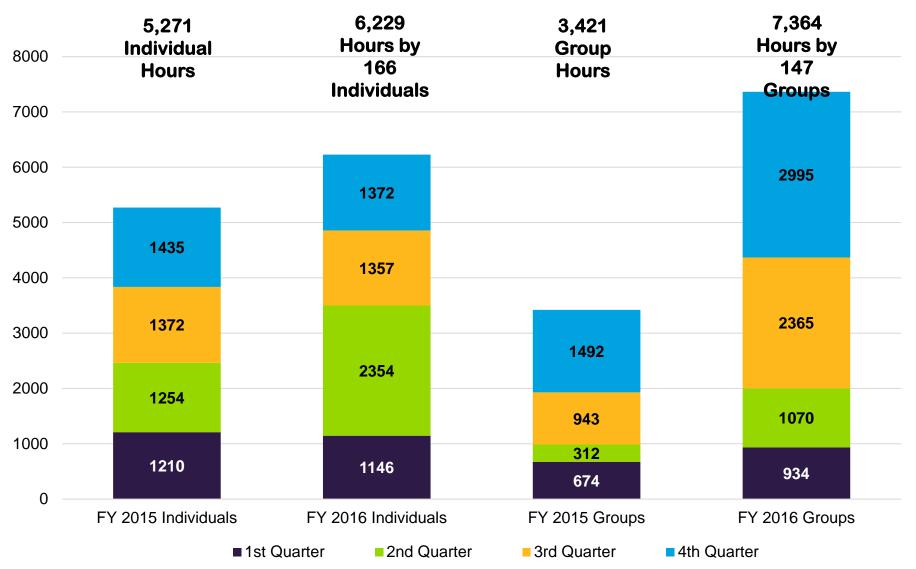

# Performance and Quality Improvement

# **Development Department**

# 4th Quarter, FY 2016



## **Volunteer Hours**





### Value of Volunteers

**Fiscal Year 2016** 





# **Thrift Boutique Revenue**

Fiscal Year 2016

| \$450,000 | Prior FY<br>\$320,685         | FY Goal<br>\$376,639                       | YTD<br>\$392,265 |
|-----------|-------------------------------|--------------------------------------------|------------------|
| \$400,000 |                               |                                            |                  |
| \$350,000 |                               | \$94,160                                   | \$103,046        |
| \$300,000 | \$84,679                      |                                            |                  |
| \$250,000 | \$0 <del>4</del> ,07 <i>3</i> | \$94,159                                   | \$96,955         |
| \$200,000 | \$80,572